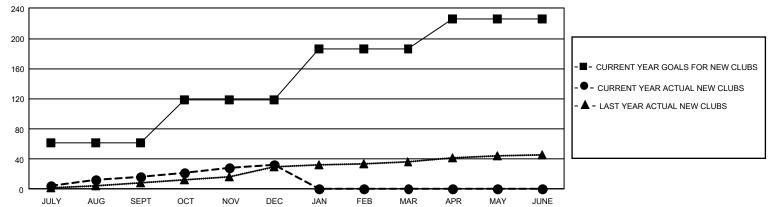

## REPORT DOES NOT INCLUDE CLUBS IN UNDISTRICTED AREAS.

| Clubs                 |               |           |               | Members               |                        |                         |                                                    |
|-----------------------|---------------|-----------|---------------|-----------------------|------------------------|-------------------------|----------------------------------------------------|
| RESULTS FOR 2021-2022 |               |           |               | RESULTS FOR 2021-2022 |                        |                         |                                                    |
| QUARTER               | NEW CLUB GOAL | NEW CLUBS | DROPPED CLUBS | QUARTER MEMI          | BER GROWTH NET<br>GOAL | MEMBER GROWTH<br>ACTUAL | DROPPED<br>MEMBERS ACTUAL<br>(including transfers) |
| JULY/AUG/SEPT         | 183           | 16        | 27            | JULY/AUG/SEPT         | 2925                   | 3,743                   | 2,365                                              |
| OCT/NOV/DEC           | 174           | 17        | 10            | OCT/NOV/DEC           | 2400                   | 2,161                   | 2,604                                              |
| JAN/FEB/MAR           | 201           | 0         | 0             | JAN/FEB/MAR           | 2293                   | 0                       | 0                                                  |
| APR/MAY/JUNE          | 120           | 0         | 0             | APR/MAY/JUNE          | 1738                   | 0                       | 0                                                  |

### GOALS AND ACTUAL NEW CLUBS CUMULATIVE