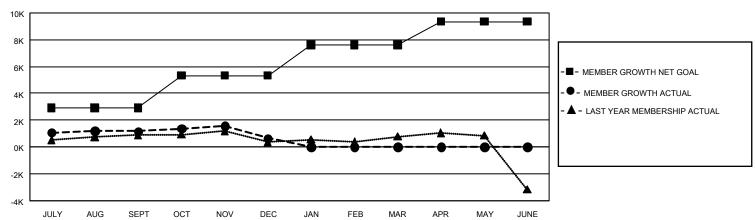

## REPORT DOES NOT INCLUDE CLUBS IN UNDISTRICTED AREAS.

| Clubs                 |               |           |               | Members               |                        |                         |                                                    |
|-----------------------|---------------|-----------|---------------|-----------------------|------------------------|-------------------------|----------------------------------------------------|
| RESULTS FOR 2021-2022 |               |           |               | RESULTS FOR 2021-2022 |                        |                         |                                                    |
| QUARTER               | NEW CLUB GOAL | NEW CLUBS | DROPPED CLUBS | QUARTER MEMI          | BER GROWTH NET<br>GOAL | MEMBER GROWTH<br>ACTUAL | DROPPED<br>MEMBERS ACTUAL<br>(including transfers) |
| JULY/AUG/SEPT         | 183           | 16        | 27            | JULY/AUG/SEPT         | 2925                   | 3,743                   | 2,365                                              |
| OCT/NOV/DEC           | 174           | 17        | 10            | OCT/NOV/DEC           | 2400                   | 2,161                   | 2,604                                              |
| JAN/FEB/MAR           | 201           | 0         | 0             | JAN/FEB/MAR           | 2293                   | 0                       | 0                                                  |
| APR/MAY/JUNE          | 120           | 0         | 0             | APR/MAY/JUNE          | 1738                   | 0                       | 0                                                  |

### GOALS AND ACTUAL MEMBERS CUMULATIVE

| DROPPED CLUBS: 37          |                       | 1,188 CLUBS OF 2,072 ADDED 1 OR<br>MORE NEW MEMBERS | GENDER DISTRIBUTION  MALE 55,048 (74.68%)                               |                                           |  |
|----------------------------|-----------------------|-----------------------------------------------------|-------------------------------------------------------------------------|-------------------------------------------|--|
| DROPPED MEMBERS DECEASED   | 126                   |                                                     | FEMALE NON BINARY PREFER NOT TO ANSWER                                  | 18,663 (25.32%)<br>0 (0.00%)<br>0 (0.00%) |  |
| CLUB CANCELLED OTHER TOTAL | 411<br>4,432<br>4,969 | CLICK HERE FOR CUMULATIVE MEMBERSHIP DATA           | TOTAL FAMILY UNIT MEMBERS 5,623  FAMILY MEMBERS PAYING HALF 3,269  DUES |                                           |  |